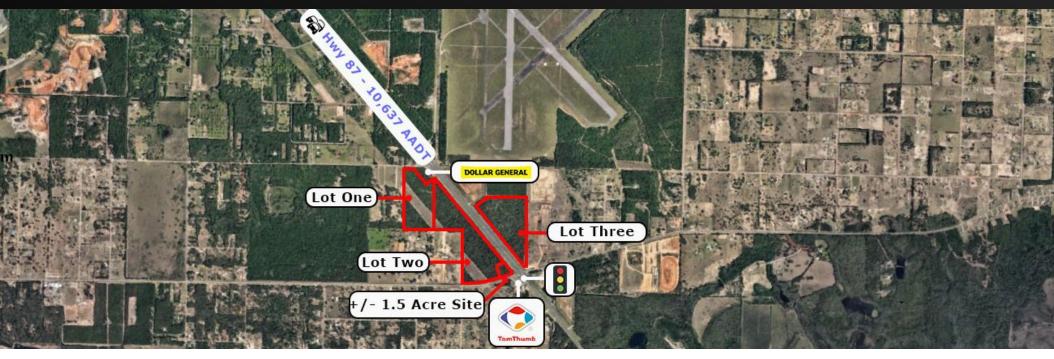

# PROPERTY OVERVIEW

Desirable developer opportunity to purchase up to +/- 100 acres off Highway 87 in Milton, Florida. The property consists of several parcels on the east and west side of Hwy 87, at the signaled intersection of Hwy 87 and Hickory Hammock Rd. Excellent build to suit or ground lease opportunity. Call the broker for additional information regarding pricing. The property is adjacent to the Santa Rosa NOLF military airport, which is an airfield that supports the helicopter training operations for the US Navy at Naval Air Station Whiting Field. The site is located just 25 minutes from the NAS Whiting Field military base and 15 minutes from downtown Milton. Within a 5-mile radius of the site, there are multiple home developments coming soon and new retailers such as Amazon and UPS.

### OFFFRING SUMMARY

| Sale Price    | Subject To Offer          |
|---------------|---------------------------|
| Zoning        | Will be subject to change |
| Property Type | Vacant Land               |
| Traffic Count | 10,600                    |