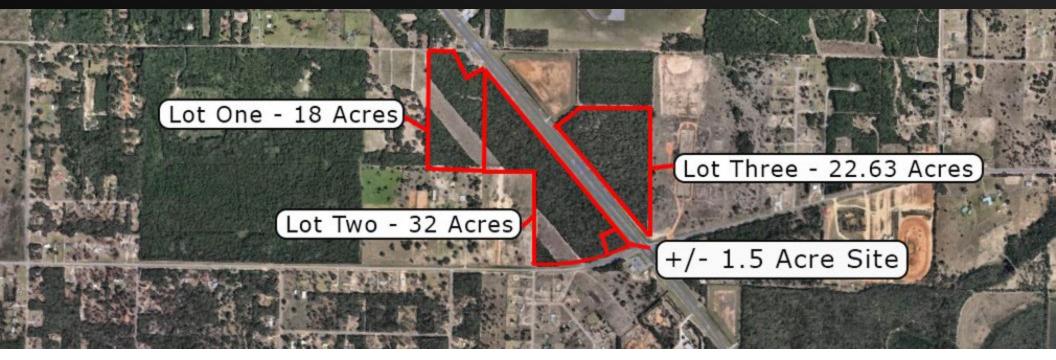

| # OF L    | _OTS 3 | TOTAL LOT SIZE      | 18.0 - 32.0 ACRES        | TOTAL LOT PRICE - CONT | ACT BROKER  | 1     |
|-----------|--------|---------------------|--------------------------|------------------------|-------------|-------|
| STATUS    | LOT#   | ADDRESS             | APN                      | SUB-TYPE               | SIZE        | PRICE |
| Available | 1      | HWY 87 , Milton, FL | 16-1N-27-0000-00208-0000 | Retail                 | 18 Acres    | N/A   |
| Available | 2      | HWY 87 , Milton, FL | 15-1N-27-0000-00104-0000 | Retail                 | 32 Acres    | N/A   |
| Available | 3      | HWY 87, Milton, FL  | 15-1N-27-0000-00700-0000 | Retail                 | 22.63 Acres | N/A   |