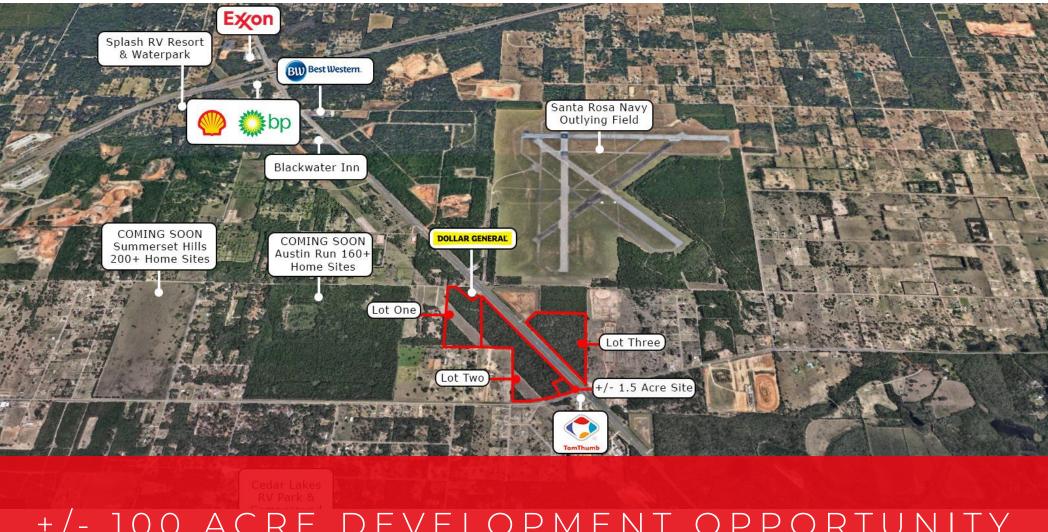

+/- 100 ACRE DEVELOPMENT OPPORTUNITY

HWY 87, MILTON, FL 32583

# PROPERTY OVERVIEW

Desirable developer opportunity to purchase up to +/- 100 acres off Highway 87 in Milton, Florida. The property consists of several parcels on the east and west side of Hwy 87, at the signaled intersection of Hwy 87 and Hickory Hammock Rd. Excellent build to suit or ground lease opportunity. Call the broker for additional information regarding pricing. The property is adjacent to the Santa Rosa NOLF military airport, which is an airfield that supports the helicopter training operations for the US Navy at Naval Air Station Whiting Field. The site is located just 25 minutes from the NAS Whiting Field military base and 15 minutes from downtown Milton. Within a 5-mile radius of the site, there are multiple home developments coming soon and new retailers such as Amazon and UPS.

## PROPERTY HIGHLIGHTS

- +/- 100 Acres available for purchase
- Great highway visibility located along Hwy 87 and convenient access to I-10
- Close proximity to new home developments, retailers, and downtown Milton