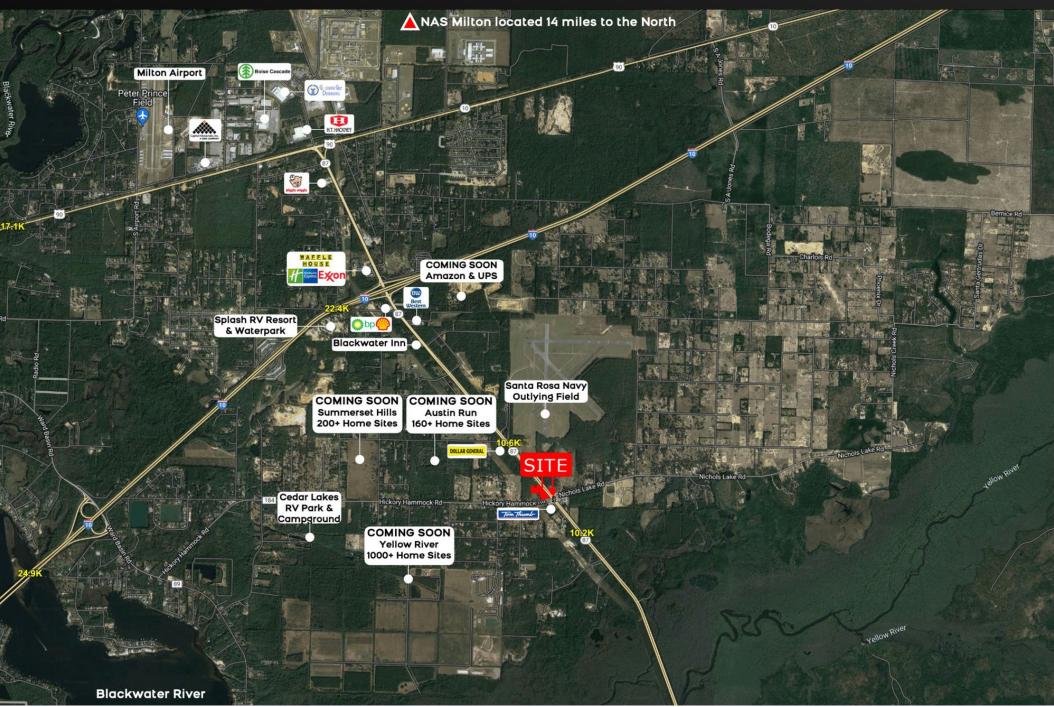

# PROPERTY OVERVIEW

Desirable developer opportunity to purchase up to +/- 100 acres off Highway 87 in Milton, Florida. The property consists of several parcels on the east and west side of Hwy 87, at the signaled intersection of Hwy 87 and Hickory Hammock Rd. Excellent build to suit or ground lease opportunity. Call the broker for additional information regarding pricing. The property is adjacent to the Santa Rosa NOLF military airport, which is an airfield that supports the helicopter training operations for the US Navy at Naval Air Station Whiting Field. The site is located just 25 minutes from the NAS Whiting Field military base and 15 minutes from downtown Milton. Within a 5-mile radius of the site, there are multiple home developments coming soon and new retailers such as Amazon and UPS.

### LOCATION DESCRIPTION

Milton is located North of Pensacola in the Florida Panhandle. It is an upcoming area of Santa Rosa County with various new developments and retailers. The property is approximately 25 minutes from downtown Pensacola, the Pensacola International Airport, the University of West Florida, and much more.