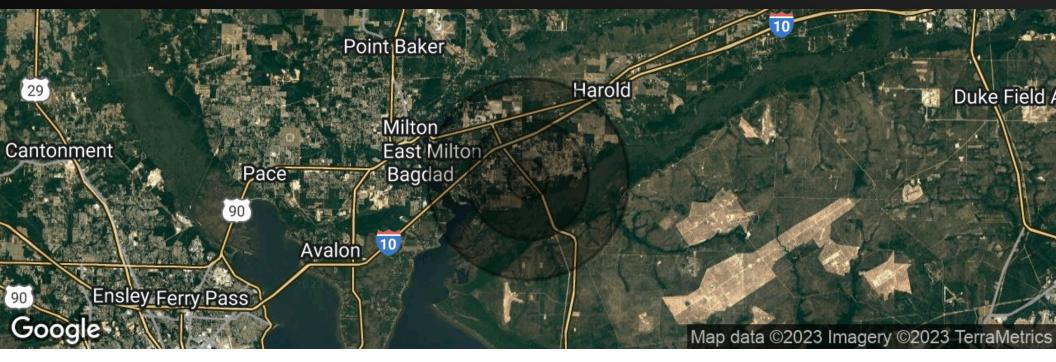

# PROPERTY OVERVIEW

Desirable developer opportunity to purchase up to +/- 100 acres off Highway 87 in Milton, Florida. The property consists of several parcels on the east and west side of Hwy 87, at the signaled intersection of Hwy 87 and Hickory Hammock Rd. Excellent build to suit or ground lease opportunity. Call the broker for additional information regarding pricing. The property is adjacent to the Santa Rosa NOLF military airport, which is an airfield that supports the helicopter training operations for the US Navy at Naval Air Station Whiting Field. The site is located just 25 minutes from the NAS Whiting Field military base and 15 minutes from downtown Milton. Within a 5-mile radius of the site, there are multiple home developments coming soon and new retailers such as Amazon and UPS.

### LOCATION DESCRIPTION

Milton is located North of Pensacola in the Florida Panhandle. It is an upcoming area of Santa Rosa County with various new developments and retailers. The property is approximately 25 minutes from downtown Pensacola, the Pensacola International Airport, the University of West Florida, and much more.