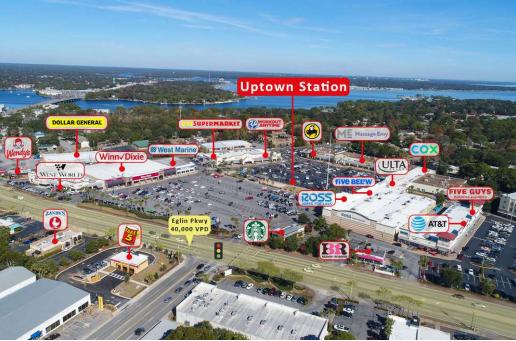

UPTOWN STATION - 99 EGLIN PKWY, FT. WALTON BEACH, FL

99 EGLIN PARKWAY, FORT WALTON BEACH, FL 32548

Prime retail and office space available at the 300,000 SF Uptown Station Shopping Center. Uptown Station is the premiere retail shopping destination in the Mary Esther/Fort Walton Beach markets. The power center is centrally located on Eglin Pkwy in Fort Walton Beach. The property has excellent visibility and exposure on the main arterial in Fort Walton Beach, Eglin Pkwy, which experiences over 40,000 vehicles per day. Fort Walton Beach is a popular tourist destination and home to Eglin Air Force Base. Excellent co-tenant mix; tenants include Ross Dress For Less, Ulta, Five Below, West Marine, Winn-Dixie, Buffalo Wild Wings, Five Guys, Starbucks, Firehouse Subs, and many more.

#### PROPERTY HIGHLIGHTS

- Highly desirable retail or office space location in the desirable Uptown Station Power Center
- Excellent co-tenant mix with tenants Ross, Winn Dixie, Five Below, Ulta, West Marine, Party City, Buffalo Wild Wings, Starbucks, McAlister's Deli
- Excellent visibility and exposure on the highly trafficked Eglin Pkwy (40,000 AADT)