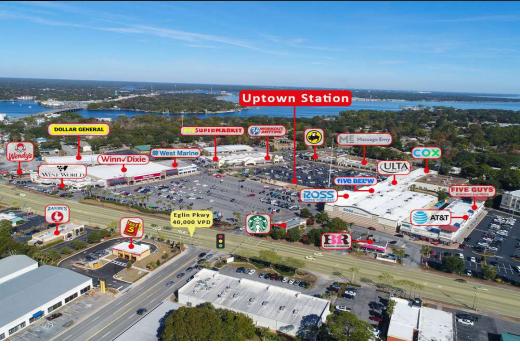

UPTOWN STATION - 99 EGLIN PKWY, FT. WALTON BEACH, FL

99 EGLIN PARKWAY, FORT WALTON BEACH, FL 32548

Prime retail and office space available at the 300,000 SF Uptown Station Shopping Center. Uptown Station is the premiere retail shopping destination in the Mary Esther/Fort Walton Beach markets. The power center is centrally located on Eglin Pkwy in Fort Walton Beach. The property has excellent visibility and exposure on the main arterial in Fort Walton Beach, Eglin Pkwy, which experiences over 40,000 vehicles per day. Fort Walton Beach is a popular tourist destination and home to Eglin Air Force Base. Excellent co-tenant mix; tenants include Ross Dress For Less, Ulta, Five Below, West Marine, Winn-Dixie, Buffalo Wild Wings, Five Guys, Starbucks, Firehouse Subs, and many more.

#### PROPERTY HIGHLIGHTS

- Highly desirable retail or office space location in the desirable Uptown Station Power Center
- Excellent co-tenant mix with tenants Ross, Winn Dixie, Five Below, Ulta, West Marine, Party City, Buffalo Wild Wings, Starbucks, McAlister's Deli
- Excellent visibility and exposure on the highly trafficked Eglin Pkwy (40,000 AADT)