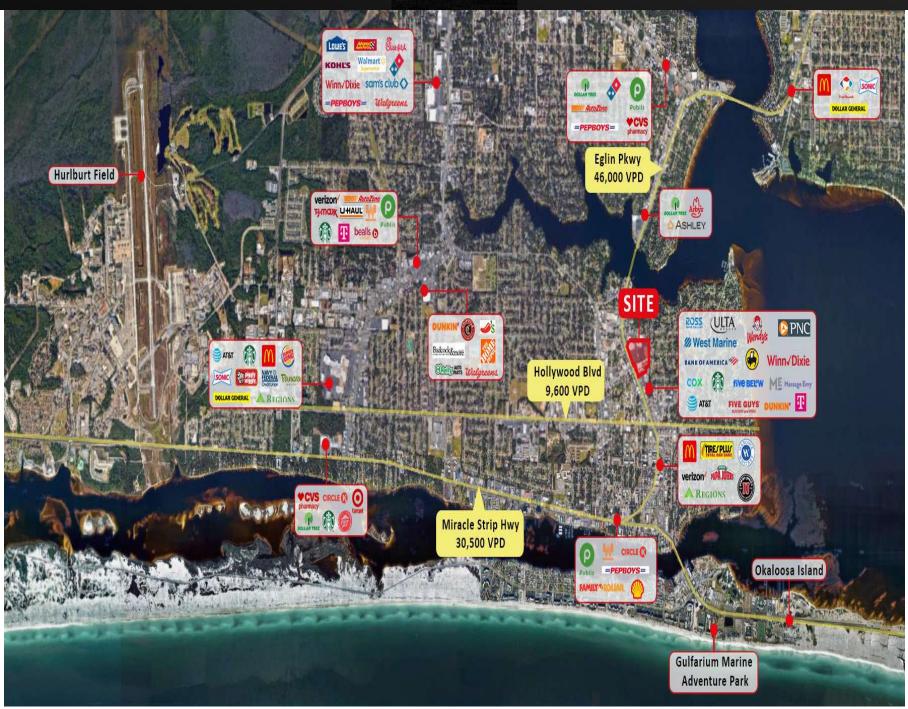

UPTOWN STATION - 99 EGLIN PKWY, FT. WALTON BEACH, FL

99 EGLIN PARKWAY, FORT WALTON BEACH, FL 32548

Prime retail and office space available at the 300,000 SF Uptown Station Shopping Center. Uptown Station is the premiere retail shopping destination in the Mary Esther/Fort Walton Beach markets. The power center is centrally located on Eglin Pkwy in Fort Walton Beach. The property has excellent visibility and exposure on the main arterial in Fort Walton Beach, Eglin Pkwy, which experiences over 40,000 vehicles per day. Fort Walton Beach is a popular tourist destination and home to Eglin Air Force Base. Excellent co-tenant mix; tenants include Ross Dress For Less, Ulta, Five Below, West Marine, Winn-Dixie, Buffalo Wild Wings, Five Guys, Starbucks, Firehouse Subs, and many more.

#### PROPERTY HIGHLIGHTS

- Highly desirable retail or office space location in the desirable Uptown Station Power Center
- Excellent co-tenant mix with tenants Ross, Winn Dixie, Five Below, Ulta, West Marine, Party City, Buffalo Wild Wings, Starbucks, McAlister's Deli
- Excellent visibility and exposure on the highly trafficked Eglin Pkwy (40,000 AADT)