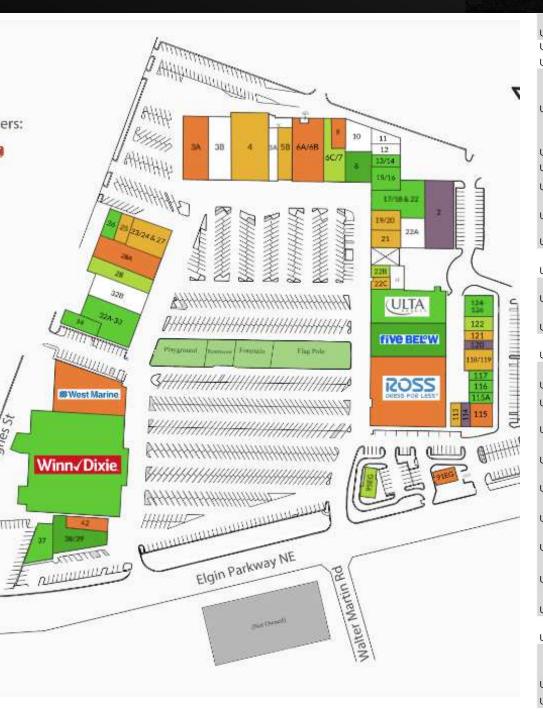

## **AVAILABLE SPACES**

| SUITE           | TENANT    | SIZE (SF)        | LEASE TYPE | LEASE RATE    | DESCRIPTION                                                                                                          |
|-----------------|-----------|------------------|------------|---------------|----------------------------------------------------------------------------------------------------------------------|
| 10              | Available | 2,283 - 7,311 SF | NNN        | \$12.00 SF/yr | 10-14 Can be combined for a total of 7311 SF of storage, office, or shop space                                       |
| 11              | Available | 1,428 - 7,311 SF | NNN        | \$12.00 SF/yr | 10-14 Can be combined for a total of 7311 SF of storage, office, or shop space                                       |
| 12              | Available | 1,200 - 7,311 SF | NNN        | \$12.00 SF/yr | 10-14 Can be combined for a total of 7311 SF of storage, office, or shop space                                       |
| 22A             | Available | 4,306 SF         | NNN        | \$14.00 SF/yr | Retail space available                                                                                               |
| 3B              | Available | 8,210 SF         | NNN        | \$17.00 SF/yr | Tuesday Morning space coming available with 8,210sf. This space can be combined with Unit 4 for a total of 20,200sf. |
| 5A              | Available | 2,750 SF         | NNN        | \$14.00 SF/yr | Retail space available                                                                                               |
| 122 Coming Soon | Available | 1,800 SF         | NNN        | \$23.00 SF/yr | -                                                                                                                    |
| 114             | Available | 1,041 SF         | NNN        | \$29.50 SF/yr | Former Bippy's                                                                                                       |
| 32B             | Available | 6,000 SF         | NNN        | \$18.50 SF/yr | Coming Soon: Former Rainbow space                                                                                    |

# ADDITIONAL PHOTOS

FOR LEASE | UPTOWN STATION - 99 EGLIN PKWY, FT. WALTON BEACH, FL

| CONTROL TO SERVICE CONTROL OF THE SERVICE CON |                                  |          |                 |                                             |          |
|--------------------------------------------------------------------------------------------------------------------------------------------------------------------------------------------------------------------------------------------------------------------------------------------------------------------------------------------------------------------------------------------------------------------------------------------------------------------------------------------------------------------------------------------------------------------------------------------------------------------------------------------------------------------------------------------------------------------------------------------------------------------------------------------------------------------------------------------------------------------------------------------------------------------------------------------------------------------------------------------------------------------------------------------------------------------------------------------------------------------------------------------------------------------------------------------------------------------------------------------------------------------------------------------------------------------------------------------------------------------------------------------------------------------------------------------------------------------------------------------------------------------------------------------------------------------------------------------------------------------------------------------------------------------------------------------------------------------------------------------------------------------------------------------------------------------------------------------------------------------------------------------------------------------------------------------------------------------------------------------------------------------------------------------------------------------------------------------------------------------------------|----------------------------------|----------|-----------------|---------------------------------------------|----------|
|                                                                                                                                                                                                                                                                                                                                                                                                                                                                                                                                                                                                                                                                                                                                                                                                                                                                                                                                                                                                                                                                                                                                                                                                                                                                                                                                                                                                                                                                                                                                                                                                                                                                                                                                                                                                                                                                                                                                                                                                                                                                                                                                | Ross Dress for                   |          |                 |                                             |          |
| Unit 1                                                                                                                                                                                                                                                                                                                                                                                                                                                                                                                                                                                                                                                                                                                                                                                                                                                                                                                                                                                                                                                                                                                                                                                                                                                                                                                                                                                                                                                                                                                                                                                                                                                                                                                                                                                                                                                                                                                                                                                                                                                                                                                         | Less                             | 25,600SF | Unit 23/24 & 27 | McAlister's Deli                            | 3,950SF  |
| Unit 10                                                                                                                                                                                                                                                                                                                                                                                                                                                                                                                                                                                                                                                                                                                                                                                                                                                                                                                                                                                                                                                                                                                                                                                                                                                                                                                                                                                                                                                                                                                                                                                                                                                                                                                                                                                                                                                                                                                                                                                                                                                                                                                        | AVAILABLE                        | 2,283SF  | Unit 25         | Tuscany Salon                               | 900SF    |
| Unit 11                                                                                                                                                                                                                                                                                                                                                                                                                                                                                                                                                                                                                                                                                                                                                                                                                                                                                                                                                                                                                                                                                                                                                                                                                                                                                                                                                                                                                                                                                                                                                                                                                                                                                                                                                                                                                                                                                                                                                                                                                                                                                                                        | AVAILABLE                        | 1,428SF  | Unit 26         | Car                                         | 1,350SF  |
| Unit 113                                                                                                                                                                                                                                                                                                                                                                                                                                                                                                                                                                                                                                                                                                                                                                                                                                                                                                                                                                                                                                                                                                                                                                                                                                                                                                                                                                                                                                                                                                                                                                                                                                                                                                                                                                                                                                                                                                                                                                                                                                                                                                                       | Total Laundry<br>Services of FWB | 1,044SF  | Unit 28         | Advantage Dental<br>Oral Health<br>Center   | 5,600SF  |
|                                                                                                                                                                                                                                                                                                                                                                                                                                                                                                                                                                                                                                                                                                                                                                                                                                                                                                                                                                                                                                                                                                                                                                                                                                                                                                                                                                                                                                                                                                                                                                                                                                                                                                                                                                                                                                                                                                                                                                                                                                                                                                                                | Five Guys Burgers                |          |                 |                                             |          |
| Unit 115                                                                                                                                                                                                                                                                                                                                                                                                                                                                                                                                                                                                                                                                                                                                                                                                                                                                                                                                                                                                                                                                                                                                                                                                                                                                                                                                                                                                                                                                                                                                                                                                                                                                                                                                                                                                                                                                                                                                                                                                                                                                                                                       | and Fries                        | 2,715SF  | Unit 28A        | Workout Anytime                             | 7,983SF  |
| Unit 115A                                                                                                                                                                                                                                                                                                                                                                                                                                                                                                                                                                                                                                                                                                                                                                                                                                                                                                                                                                                                                                                                                                                                                                                                                                                                                                                                                                                                                                                                                                                                                                                                                                                                                                                                                                                                                                                                                                                                                                                                                                                                                                                      | Quik Ship                        | 856SF    | Unit 32A/33     | Pet Supermarket                             | 8,250SF  |
| Unit 116                                                                                                                                                                                                                                                                                                                                                                                                                                                                                                                                                                                                                                                                                                                                                                                                                                                                                                                                                                                                                                                                                                                                                                                                                                                                                                                                                                                                                                                                                                                                                                                                                                                                                                                                                                                                                                                                                                                                                                                                                                                                                                                       | THP Barber                       | 1,000SF  | Unit 32B        | AVAILABLE<br>Thei Reman                     | 6,000SF  |
| Unit 117                                                                                                                                                                                                                                                                                                                                                                                                                                                                                                                                                                                                                                                                                                                                                                                                                                                                                                                                                                                                                                                                                                                                                                                                                                                                                                                                                                                                                                                                                                                                                                                                                                                                                                                                                                                                                                                                                                                                                                                                                                                                                                                       | Tips & Toes Spa                  | 1,000SF  | Unit 34         | Thai Ramen<br>Restaurant                    | 2,445SF  |
| Unit 118/119                                                                                                                                                                                                                                                                                                                                                                                                                                                                                                                                                                                                                                                                                                                                                                                                                                                                                                                                                                                                                                                                                                                                                                                                                                                                                                                                                                                                                                                                                                                                                                                                                                                                                                                                                                                                                                                                                                                                                                                                                                                                                                                   | AT&T                             | 2,200SF  | Unit 36         | Winn-Dixie<br>The Joint                     | 48,106SF |
| Unit 12                                                                                                                                                                                                                                                                                                                                                                                                                                                                                                                                                                                                                                                                                                                                                                                                                                                                                                                                                                                                                                                                                                                                                                                                                                                                                                                                                                                                                                                                                                                                                                                                                                                                                                                                                                                                                                                                                                                                                                                                                                                                                                                        | AVAILABLE                        | 1,200SF  | Unit 37         | Chiropractic                                | 3,738SF  |
| Unit 120                                                                                                                                                                                                                                                                                                                                                                                                                                                                                                                                                                                                                                                                                                                                                                                                                                                                                                                                                                                                                                                                                                                                                                                                                                                                                                                                                                                                                                                                                                                                                                                                                                                                                                                                                                                                                                                                                                                                                                                                                                                                                                                       | Vapor Planet                     | 1,200SF  | Unit 38/39      | The Craft Bar<br>Buffalo Wild               | 4,889SF  |
| Unit 121                                                                                                                                                                                                                                                                                                                                                                                                                                                                                                                                                                                                                                                                                                                                                                                                                                                                                                                                                                                                                                                                                                                                                                                                                                                                                                                                                                                                                                                                                                                                                                                                                                                                                                                                                                                                                                                                                                                                                                                                                                                                                                                       | Firehouse Subs                   | 1,800SF  | Unit 3A         | Wings                                       | 6,000SF  |
| Unit 122                                                                                                                                                                                                                                                                                                                                                                                                                                                                                                                                                                                                                                                                                                                                                                                                                                                                                                                                                                                                                                                                                                                                                                                                                                                                                                                                                                                                                                                                                                                                                                                                                                                                                                                                                                                                                                                                                                                                                                                                                                                                                                                       | COMING SOON                      | 1,800SF  | Unit 3B         | AVAILABLE                                   | 8,210SF  |
| Unit 124-126                                                                                                                                                                                                                                                                                                                                                                                                                                                                                                                                                                                                                                                                                                                                                                                                                                                                                                                                                                                                                                                                                                                                                                                                                                                                                                                                                                                                                                                                                                                                                                                                                                                                                                                                                                                                                                                                                                                                                                                                                                                                                                                   | Clemenza's at<br>Uptown          | 3,615SF  | Unit 4          | Party City                                  | 11,990SF |
| Unit 13/14                                                                                                                                                                                                                                                                                                                                                                                                                                                                                                                                                                                                                                                                                                                                                                                                                                                                                                                                                                                                                                                                                                                                                                                                                                                                                                                                                                                                                                                                                                                                                                                                                                                                                                                                                                                                                                                                                                                                                                                                                                                                                                                     | Suite Lyfe<br>Maxfit Sports      | 2,400SF  | Unit 42         | Mary's Kitchen                              | 3,264SF  |
| Unit 15/16                                                                                                                                                                                                                                                                                                                                                                                                                                                                                                                                                                                                                                                                                                                                                                                                                                                                                                                                                                                                                                                                                                                                                                                                                                                                                                                                                                                                                                                                                                                                                                                                                                                                                                                                                                                                                                                                                                                                                                                                                                                                                                                     | Nutrition<br>Lumber              | 2,400SF  | Unit 43/45      | West Marine                                 | 14,287SF |
| Unit 17/18 & 22                                                                                                                                                                                                                                                                                                                                                                                                                                                                                                                                                                                                                                                                                                                                                                                                                                                                                                                                                                                                                                                                                                                                                                                                                                                                                                                                                                                                                                                                                                                                                                                                                                                                                                                                                                                                                                                                                                                                                                                                                                                                                                                | Liquidators                      | 8,094SF  | Unit 5A         | AVAILABLE                                   | 2,750SF  |
| Unit 19/20                                                                                                                                                                                                                                                                                                                                                                                                                                                                                                                                                                                                                                                                                                                                                                                                                                                                                                                                                                                                                                                                                                                                                                                                                                                                                                                                                                                                                                                                                                                                                                                                                                                                                                                                                                                                                                                                                                                                                                                                                                                                                                                     | Beautiful Nails                  | 2,400SF  | Unit 5B         | Massage Envy Spa                            | 4,014SF  |
| Unit 1B/1C                                                                                                                                                                                                                                                                                                                                                                                                                                                                                                                                                                                                                                                                                                                                                                                                                                                                                                                                                                                                                                                                                                                                                                                                                                                                                                                                                                                                                                                                                                                                                                                                                                                                                                                                                                                                                                                                                                                                                                                                                                                                                                                     | Ulta Beauty                      | 10,383SF | Unit 6A/6B      | Buddy's Home<br>Furnishings<br>Kim's Korean | 8,170SF  |
| Unit 1D                                                                                                                                                                                                                                                                                                                                                                                                                                                                                                                                                                                                                                                                                                                                                                                                                                                                                                                                                                                                                                                                                                                                                                                                                                                                                                                                                                                                                                                                                                                                                                                                                                                                                                                                                                                                                                                                                                                                                                                                                                                                                                                        | Five Below                       | 10,513SF | Unit 6C/7       | Restaurant                                  | 4,500SF  |
| Unit 2                                                                                                                                                                                                                                                                                                                                                                                                                                                                                                                                                                                                                                                                                                                                                                                                                                                                                                                                                                                                                                                                                                                                                                                                                                                                                                                                                                                                                                                                                                                                                                                                                                                                                                                                                                                                                                                                                                                                                                                                                                                                                                                         | The Anchor<br>Church             | 11,600SF | Unit 8          | The Peach<br>Cobbler Factory                | 2,540SF  |
| Unit 21                                                                                                                                                                                                                                                                                                                                                                                                                                                                                                                                                                                                                                                                                                                                                                                                                                                                                                                                                                                                                                                                                                                                                                                                                                                                                                                                                                                                                                                                                                                                                                                                                                                                                                                                                                                                                                                                                                                                                                                                                                                                                                                        | Cox<br>Communications            | 2,895SF  | Unit 9          | Property<br>Managers Office                 | 1,520SF  |
| Unit 22A                                                                                                                                                                                                                                                                                                                                                                                                                                                                                                                                                                                                                                                                                                                                                                                                                                                                                                                                                                                                                                                                                                                                                                                                                                                                                                                                                                                                                                                                                                                                                                                                                                                                                                                                                                                                                                                                                                                                                                                                                                                                                                                       | AVAILABLE                        | 4,306SF  | Unit 91EG       | Baskin Robbins                              | 1,464SF  |
|                                                                                                                                                                                                                                                                                                                                                                                                                                                                                                                                                                                                                                                                                                                                                                                                                                                                                                                                                                                                                                                                                                                                                                                                                                                                                                                                                                                                                                                                                                                                                                                                                                                                                                                                                                                                                                                                                                                                                                                                                                                                                                                                | Tokyo Chinese &                  |          |                 |                                             |          |
| Unit 22B                                                                                                                                                                                                                                                                                                                                                                                                                                                                                                                                                                                                                                                                                                                                                                                                                                                                                                                                                                                                                                                                                                                                                                                                                                                                                                                                                                                                                                                                                                                                                                                                                                                                                                                                                                                                                                                                                                                                                                                                                                                                                                                       | Japanese Express                 | 1,180SF  | Unit 95EG       | Starbucks                                   | 1,750SF  |
|                                                                                                                                                                                                                                                                                                                                                                                                                                                                                                                                                                                                                                                                                                                                                                                                                                                                                                                                                                                                                                                                                                                                                                                                                                                                                                                                                                                                                                                                                                                                                                                                                                                                                                                                                                                                                                                                                                                                                                                                                                                                                                                                |                                  | 985SF    | 2.11.0020       | J.G. Ducks                                  | 2,75031  |
| Unit 22C                                                                                                                                                                                                                                                                                                                                                                                                                                                                                                                                                                                                                                                                                                                                                                                                                                                                                                                                                                                                                                                                                                                                                                                                                                                                                                                                                                                                                                                                                                                                                                                                                                                                                                                                                                                                                                                                                                                                                                                                                                                                                                                       | Fantastic Sam's                  | 98551    |                 |                                             |          |