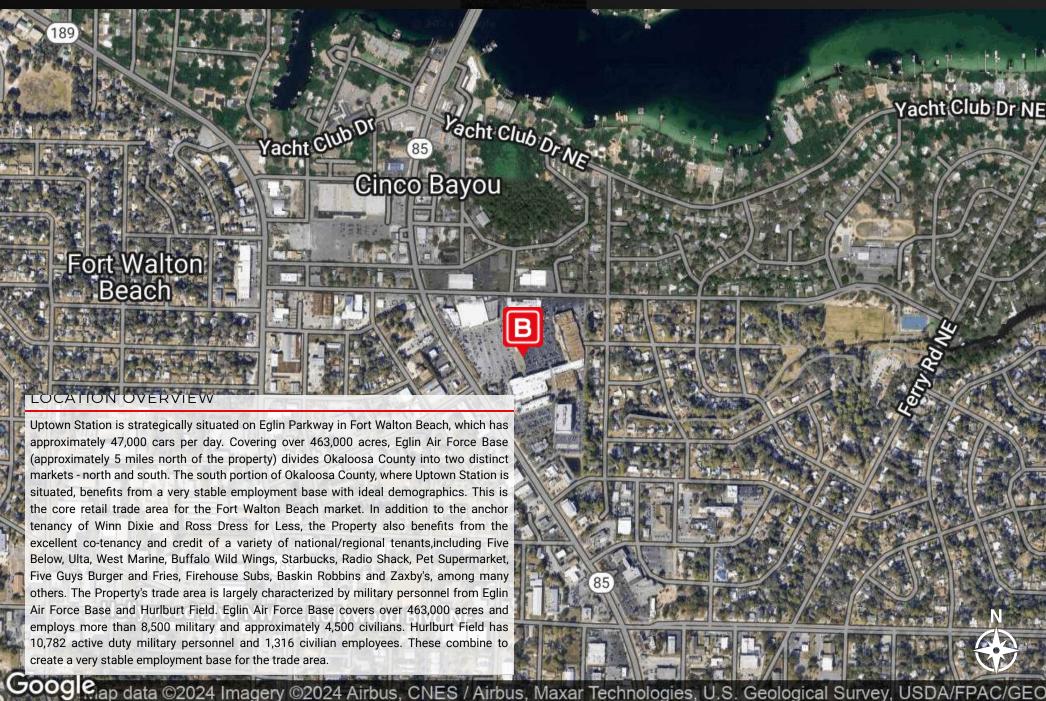

UPTOWN STATION - 99 EGLIN PKWY, FT. WALTON BEACH, FL

99 EGLIN PARKWAY, FORT WALTON BEACH, FL 32548

Prime retail and office space available at the 300,000 SF Uptown Station Shopping Center. Uptown Station is the premiere retail shopping destination in the Mary Esther/Fort Walton Beach markets. The power center is centrally located on Eglin Pkwy in Fort Walton Beach. The property has excellent visibility and exposure on the main arterial in Fort Walton Beach, Eglin Pkwy, which experiences over 40,000 vehicles per day. Fort Walton Beach is a popular tourist destination and home to Eglin Air Force Base. Excellent co-tenant mix; tenants include Ross Dress For Less, Ulta, Five Below, West Marine, Winn-Dixie, Buffalo Wild Wings, Five Guys, Starbucks, Firehouse Subs, and many more.