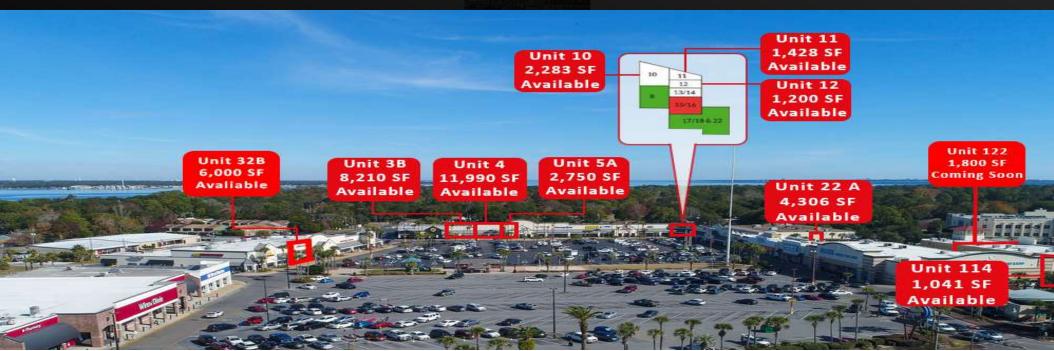

## **AVAILABLE SPACES**

| SUITE           | TENANT    | SIZE (SF)        | LEASE TYPE | LEASE RATE    | DESCRIPTION                                                                                                          |
|-----------------|-----------|------------------|------------|---------------|----------------------------------------------------------------------------------------------------------------------|
| 10              | Available | 2,283 - 7,311 SF | NNN        | \$12.00 SF/yr | 10-14 Can be combined for a total of 7311 SF of storage, office, or shop space                                       |
| 11              | Available | 1,428 - 7,311 SF | NNN        | \$12.00 SF/yr | 10-14 Can be combined for a total of 7311 SF of storage, office, or shop space                                       |
| 12              | Available | 1,200 - 7,311 SF | NNN        | \$12.00 SF/yr | 10-14 Can be combined for a total of 7311 SF of storage, office, or shop space                                       |
| 22A             | Available | 4,306 SF         | NNN        | \$14.00 SF/yr | Retail space available                                                                                               |
| 3B              | Available | 8,210 SF         | NNN        | \$17.00 SF/yr | Tuesday Morning space coming available with 8,210sf. This space can be combined with Unit 4 for a total of 20,200sf. |
| 5A              | Available | 2,750 SF         | NNN        | \$14.00 SF/yr | Retail space available                                                                                               |
| 122 Coming Soon | Available | 1,800 SF         | NNN        | \$23.00 SF/yr | -                                                                                                                    |
| 114             | Available | 1,041 SF         | NNN        | \$29.50 SF/yr | Former Bippy's                                                                                                       |
| 32B             | Available | 6,000 SF         | NNN        | \$18.50 SF/yr | Coming Soon: Former Rainbow space                                                                                    |