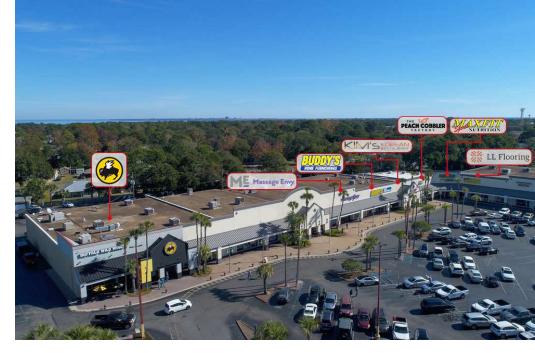

# ADDITIONAL PHOTOS

FOR LEASE | UPTOWN STATION - 99 EGLIN PKWY, FT. WALTON BEACH, FL

| CONTROL TO SERVICE CONTROL OF THE SERVICE CON |                                  |          |                 |                                             |          |
|--------------------------------------------------------------------------------------------------------------------------------------------------------------------------------------------------------------------------------------------------------------------------------------------------------------------------------------------------------------------------------------------------------------------------------------------------------------------------------------------------------------------------------------------------------------------------------------------------------------------------------------------------------------------------------------------------------------------------------------------------------------------------------------------------------------------------------------------------------------------------------------------------------------------------------------------------------------------------------------------------------------------------------------------------------------------------------------------------------------------------------------------------------------------------------------------------------------------------------------------------------------------------------------------------------------------------------------------------------------------------------------------------------------------------------------------------------------------------------------------------------------------------------------------------------------------------------------------------------------------------------------------------------------------------------------------------------------------------------------------------------------------------------------------------------------------------------------------------------------------------------------------------------------------------------------------------------------------------------------------------------------------------------------------------------------------------------------------------------------------------------|----------------------------------|----------|-----------------|---------------------------------------------|----------|
|                                                                                                                                                                                                                                                                                                                                                                                                                                                                                                                                                                                                                                                                                                                                                                                                                                                                                                                                                                                                                                                                                                                                                                                                                                                                                                                                                                                                                                                                                                                                                                                                                                                                                                                                                                                                                                                                                                                                                                                                                                                                                                                                | Ross Dress for                   |          |                 |                                             |          |
| Unit 1                                                                                                                                                                                                                                                                                                                                                                                                                                                                                                                                                                                                                                                                                                                                                                                                                                                                                                                                                                                                                                                                                                                                                                                                                                                                                                                                                                                                                                                                                                                                                                                                                                                                                                                                                                                                                                                                                                                                                                                                                                                                                                                         | Less                             | 25,600SF | Unit 23/24 & 27 | McAlister's Deli                            | 3,950SF  |
| Unit 10                                                                                                                                                                                                                                                                                                                                                                                                                                                                                                                                                                                                                                                                                                                                                                                                                                                                                                                                                                                                                                                                                                                                                                                                                                                                                                                                                                                                                                                                                                                                                                                                                                                                                                                                                                                                                                                                                                                                                                                                                                                                                                                        | AVAILABLE                        | 2,283SF  | Unit 25         | Tuscany Salon                               | 900SF    |
| Unit 11                                                                                                                                                                                                                                                                                                                                                                                                                                                                                                                                                                                                                                                                                                                                                                                                                                                                                                                                                                                                                                                                                                                                                                                                                                                                                                                                                                                                                                                                                                                                                                                                                                                                                                                                                                                                                                                                                                                                                                                                                                                                                                                        | AVAILABLE                        | 1,428SF  | Unit 26         | Car                                         | 1,350SF  |
| Unit 113                                                                                                                                                                                                                                                                                                                                                                                                                                                                                                                                                                                                                                                                                                                                                                                                                                                                                                                                                                                                                                                                                                                                                                                                                                                                                                                                                                                                                                                                                                                                                                                                                                                                                                                                                                                                                                                                                                                                                                                                                                                                                                                       | Total Laundry<br>Services of FWB | 1,044SF  | Unit 28         | Advantage Dental<br>Oral Health<br>Center   | 5,600SF  |
|                                                                                                                                                                                                                                                                                                                                                                                                                                                                                                                                                                                                                                                                                                                                                                                                                                                                                                                                                                                                                                                                                                                                                                                                                                                                                                                                                                                                                                                                                                                                                                                                                                                                                                                                                                                                                                                                                                                                                                                                                                                                                                                                | Five Guys Burgers                |          |                 |                                             |          |
| Unit 115                                                                                                                                                                                                                                                                                                                                                                                                                                                                                                                                                                                                                                                                                                                                                                                                                                                                                                                                                                                                                                                                                                                                                                                                                                                                                                                                                                                                                                                                                                                                                                                                                                                                                                                                                                                                                                                                                                                                                                                                                                                                                                                       | and Fries                        | 2,715SF  | Unit 28A        | Workout Anytime                             | 7,983SF  |
| Unit 115A                                                                                                                                                                                                                                                                                                                                                                                                                                                                                                                                                                                                                                                                                                                                                                                                                                                                                                                                                                                                                                                                                                                                                                                                                                                                                                                                                                                                                                                                                                                                                                                                                                                                                                                                                                                                                                                                                                                                                                                                                                                                                                                      | Quik Ship                        | 856SF    | Unit 32A/33     | Pet Supermarket                             | 8,250SF  |
| Unit 116                                                                                                                                                                                                                                                                                                                                                                                                                                                                                                                                                                                                                                                                                                                                                                                                                                                                                                                                                                                                                                                                                                                                                                                                                                                                                                                                                                                                                                                                                                                                                                                                                                                                                                                                                                                                                                                                                                                                                                                                                                                                                                                       | THP Barber                       | 1,000SF  | Unit 32B        | AVAILABLE<br>Thei Reman                     | 6,000SF  |
| Unit 117                                                                                                                                                                                                                                                                                                                                                                                                                                                                                                                                                                                                                                                                                                                                                                                                                                                                                                                                                                                                                                                                                                                                                                                                                                                                                                                                                                                                                                                                                                                                                                                                                                                                                                                                                                                                                                                                                                                                                                                                                                                                                                                       | Tips & Toes Spa                  | 1,000SF  | Unit 34         | Thai Ramen<br>Restaurant                    | 2,445SF  |
| Unit 118/119                                                                                                                                                                                                                                                                                                                                                                                                                                                                                                                                                                                                                                                                                                                                                                                                                                                                                                                                                                                                                                                                                                                                                                                                                                                                                                                                                                                                                                                                                                                                                                                                                                                                                                                                                                                                                                                                                                                                                                                                                                                                                                                   | AT&T                             | 2,200SF  | Unit 36         | Winn-Dixie<br>The Joint                     | 48,106SF |
| Unit 12                                                                                                                                                                                                                                                                                                                                                                                                                                                                                                                                                                                                                                                                                                                                                                                                                                                                                                                                                                                                                                                                                                                                                                                                                                                                                                                                                                                                                                                                                                                                                                                                                                                                                                                                                                                                                                                                                                                                                                                                                                                                                                                        | AVAILABLE                        | 1,200SF  | Unit 37         | Chiropractic                                | 3,738SF  |
| Unit 120                                                                                                                                                                                                                                                                                                                                                                                                                                                                                                                                                                                                                                                                                                                                                                                                                                                                                                                                                                                                                                                                                                                                                                                                                                                                                                                                                                                                                                                                                                                                                                                                                                                                                                                                                                                                                                                                                                                                                                                                                                                                                                                       | Vapor Planet                     | 1,200SF  | Unit 38/39      | The Craft Bar<br>Buffalo Wild               | 4,889SF  |
| Unit 121                                                                                                                                                                                                                                                                                                                                                                                                                                                                                                                                                                                                                                                                                                                                                                                                                                                                                                                                                                                                                                                                                                                                                                                                                                                                                                                                                                                                                                                                                                                                                                                                                                                                                                                                                                                                                                                                                                                                                                                                                                                                                                                       | Firehouse Subs                   | 1,800SF  | Unit 3A         | Wings                                       | 6,000SF  |
| Unit 122                                                                                                                                                                                                                                                                                                                                                                                                                                                                                                                                                                                                                                                                                                                                                                                                                                                                                                                                                                                                                                                                                                                                                                                                                                                                                                                                                                                                                                                                                                                                                                                                                                                                                                                                                                                                                                                                                                                                                                                                                                                                                                                       | COMING SOON                      | 1,800SF  | Unit 3B         | AVAILABLE                                   | 8,210SF  |
| Unit 124-126                                                                                                                                                                                                                                                                                                                                                                                                                                                                                                                                                                                                                                                                                                                                                                                                                                                                                                                                                                                                                                                                                                                                                                                                                                                                                                                                                                                                                                                                                                                                                                                                                                                                                                                                                                                                                                                                                                                                                                                                                                                                                                                   | Clemenza's at<br>Uptown          | 3,615SF  | Unit 4          | Party City                                  | 11,990SF |
| Unit 13/14                                                                                                                                                                                                                                                                                                                                                                                                                                                                                                                                                                                                                                                                                                                                                                                                                                                                                                                                                                                                                                                                                                                                                                                                                                                                                                                                                                                                                                                                                                                                                                                                                                                                                                                                                                                                                                                                                                                                                                                                                                                                                                                     | Suite Lyfe<br>Maxfit Sports      | 2,400SF  | Unit 42         | Mary's Kitchen                              | 3,264SF  |
| Unit 15/16                                                                                                                                                                                                                                                                                                                                                                                                                                                                                                                                                                                                                                                                                                                                                                                                                                                                                                                                                                                                                                                                                                                                                                                                                                                                                                                                                                                                                                                                                                                                                                                                                                                                                                                                                                                                                                                                                                                                                                                                                                                                                                                     | Nutrition<br>Lumber              | 2,400SF  | Unit 43/45      | West Marine                                 | 14,287SF |
| Unit 17/18 & 22                                                                                                                                                                                                                                                                                                                                                                                                                                                                                                                                                                                                                                                                                                                                                                                                                                                                                                                                                                                                                                                                                                                                                                                                                                                                                                                                                                                                                                                                                                                                                                                                                                                                                                                                                                                                                                                                                                                                                                                                                                                                                                                | Liquidators                      | 8,094SF  | Unit 5A         | AVAILABLE                                   | 2,750SF  |
| Unit 19/20                                                                                                                                                                                                                                                                                                                                                                                                                                                                                                                                                                                                                                                                                                                                                                                                                                                                                                                                                                                                                                                                                                                                                                                                                                                                                                                                                                                                                                                                                                                                                                                                                                                                                                                                                                                                                                                                                                                                                                                                                                                                                                                     | Beautiful Nails                  | 2,400SF  | Unit 5B         | Massage Envy Spa                            | 4,014SF  |
| Unit 1B/1C                                                                                                                                                                                                                                                                                                                                                                                                                                                                                                                                                                                                                                                                                                                                                                                                                                                                                                                                                                                                                                                                                                                                                                                                                                                                                                                                                                                                                                                                                                                                                                                                                                                                                                                                                                                                                                                                                                                                                                                                                                                                                                                     | Ulta Beauty                      | 10,383SF | Unit 6A/6B      | Buddy's Home<br>Furnishings<br>Kim's Korean | 8,170SF  |
| Unit 1D                                                                                                                                                                                                                                                                                                                                                                                                                                                                                                                                                                                                                                                                                                                                                                                                                                                                                                                                                                                                                                                                                                                                                                                                                                                                                                                                                                                                                                                                                                                                                                                                                                                                                                                                                                                                                                                                                                                                                                                                                                                                                                                        | Five Below                       | 10,513SF | Unit 6C/7       | Restaurant                                  | 4,500SF  |
| Unit 2                                                                                                                                                                                                                                                                                                                                                                                                                                                                                                                                                                                                                                                                                                                                                                                                                                                                                                                                                                                                                                                                                                                                                                                                                                                                                                                                                                                                                                                                                                                                                                                                                                                                                                                                                                                                                                                                                                                                                                                                                                                                                                                         | The Anchor<br>Church             | 11,600SF | Unit 8          | The Peach<br>Cobbler Factory                | 2,540SF  |
| Unit 21                                                                                                                                                                                                                                                                                                                                                                                                                                                                                                                                                                                                                                                                                                                                                                                                                                                                                                                                                                                                                                                                                                                                                                                                                                                                                                                                                                                                                                                                                                                                                                                                                                                                                                                                                                                                                                                                                                                                                                                                                                                                                                                        | Cox<br>Communications            | 2,895SF  | Unit 9          | Property<br>Managers Office                 | 1,520SF  |
| Unit 22A                                                                                                                                                                                                                                                                                                                                                                                                                                                                                                                                                                                                                                                                                                                                                                                                                                                                                                                                                                                                                                                                                                                                                                                                                                                                                                                                                                                                                                                                                                                                                                                                                                                                                                                                                                                                                                                                                                                                                                                                                                                                                                                       | AVAILABLE                        | 4,306SF  | Unit 91EG       | Baskin Robbins                              | 1,464SF  |
|                                                                                                                                                                                                                                                                                                                                                                                                                                                                                                                                                                                                                                                                                                                                                                                                                                                                                                                                                                                                                                                                                                                                                                                                                                                                                                                                                                                                                                                                                                                                                                                                                                                                                                                                                                                                                                                                                                                                                                                                                                                                                                                                | Tokyo Chinese &                  |          |                 |                                             |          |
| Unit 22B                                                                                                                                                                                                                                                                                                                                                                                                                                                                                                                                                                                                                                                                                                                                                                                                                                                                                                                                                                                                                                                                                                                                                                                                                                                                                                                                                                                                                                                                                                                                                                                                                                                                                                                                                                                                                                                                                                                                                                                                                                                                                                                       | Japanese Express                 | 1,180SF  | Unit 95EG       | Starbucks                                   | 1,750SF  |
|                                                                                                                                                                                                                                                                                                                                                                                                                                                                                                                                                                                                                                                                                                                                                                                                                                                                                                                                                                                                                                                                                                                                                                                                                                                                                                                                                                                                                                                                                                                                                                                                                                                                                                                                                                                                                                                                                                                                                                                                                                                                                                                                |                                  | 985SF    | 2.11.0020       | J.G. Ducks                                  | 2,75031  |
| Unit 22C                                                                                                                                                                                                                                                                                                                                                                                                                                                                                                                                                                                                                                                                                                                                                                                                                                                                                                                                                                                                                                                                                                                                                                                                                                                                                                                                                                                                                                                                                                                                                                                                                                                                                                                                                                                                                                                                                                                                                                                                                                                                                                                       | Fantastic Sam's                  | 98551    |                 |                                             |          |