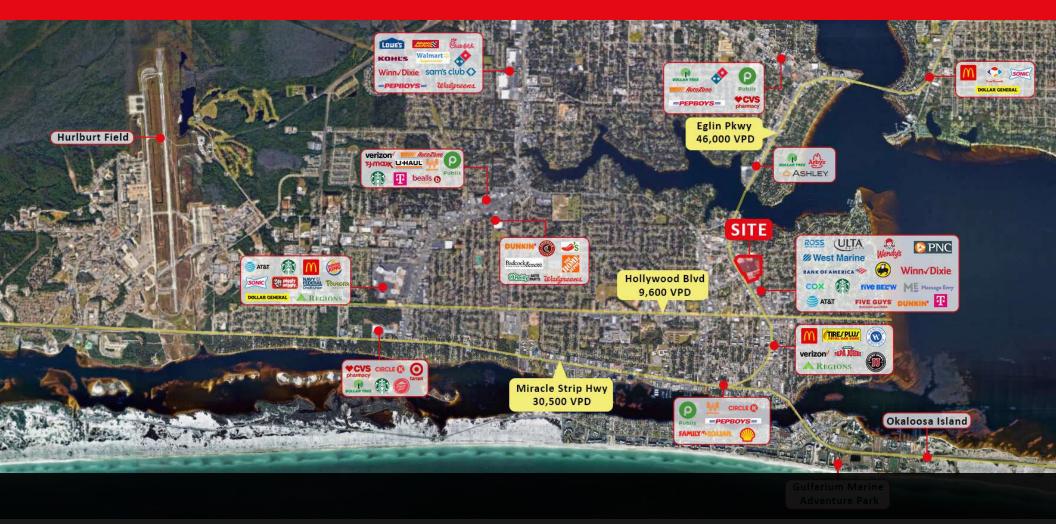

UPTOWN STATION - 99 EGLIN PKWY, FT. WALTON BEACH, FL

99 EGLIN PARKWAY, FORT WALTON BEACH, FL 32548

Prime retail and office space available at the 300,000 SF Uptown Station Shopping Center. Uptown Station is the premiere retail shopping destination in the Mary Esther/Fort Walton Beach markets. The power center is centrally located on Eglin Pkwy in Fort Walton Beach. The property has excellent visibility and exposure on the main arterial in Fort Walton Beach, Eglin Pkwy, which experiences over 40,000 vehicles per day. Fort Walton Beach is a popular tourist destination and home to Eglin Air Force Base. Excellent co-tenant mix; tenants include Ross Dress For Less, Ulta, Five Below, West Marine, Winn-Dixie, Buffalo Wild Wings, Five Guys, Starbucks, Firehouse Subs, and many more.

#### PROPERTY HIGHLIGHTS

- Highly desirable retail or office space location in the desirable Uptown Station Power Center
- Excellent co-tenant mix with tenants Ross, Winn Dixie, Five Below, Ulta, West Marine, Party City, Buffalo Wild Wings, Starbucks, McAlister's Deli
- Excellent visibility and exposure on the highly trafficked Eglin Pkwy (40,000 AADT)

### OFFERING SUMMARY

| Lease Rate          | \$12.00 - 29.50 SF/yr (NNN) |
|---------------------|-----------------------------|
| Available SF        | 1,041 - 8,210 SF            |
| Total Building Size | 300,000 SF                  |
| APN                 | 13-2S-24-0000-0008-0000     |
| Zoning              | COM                         |
| Property Type       | Retail Power Center         |
| Traffic Count       | 40,000                      |
| Market              | Fort Walton Beach           |