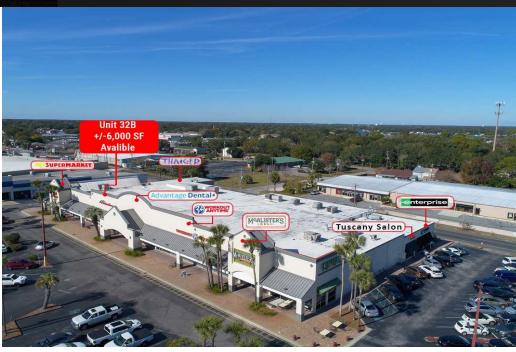

## **AVAILABLE SPACES**

| SUITE           | TENANT    | SIZE (SF)        | LEASE TYPE | LEASE RATE    | DESCRIPTION                                                                                                          |
|-----------------|-----------|------------------|------------|---------------|----------------------------------------------------------------------------------------------------------------------|
| 10              | Available | 2,283 - 7,311 SF | NNN        | \$12.00 SF/yr | 10-14 Can be combined for a total of 7311 SF of storage, office, or shop space                                       |
| 11              | Available | 1,428 - 7,311 SF | NNN        | \$12.00 SF/yr | 10-14 Can be combined for a total of 7311 SF of storage, office, or shop space                                       |
| 12              | Available | 1,200 - 7,311 SF | NNN        | \$12.00 SF/yr | 10-14 Can be combined for a total of 7311 SF of storage, office, or shop space                                       |
| 22A             | Available | 4,306 SF         | NNN        | \$14.00 SF/yr | Retail space available                                                                                               |
| 3B              | Available | 8,210 SF         | NNN        | \$17.00 SF/yr | Tuesday Morning space coming available with 8,210sf. This space can be combined with Unit 4 for a total of 20,200sf. |
| 5A              | Available | 2,750 SF         | NNN        | \$14.00 SF/yr | Retail space available                                                                                               |
| 122 Coming Soon | Available | 1,800 SF         | NNN        | \$23.00 SF/yr | -                                                                                                                    |
| 114             | Available | 1,041 SF         | NNN        | \$29.50 SF/yr | Former Bippy's                                                                                                       |
| 32B             | Available | 6,000 SF         | NNN        | \$18.50 SF/yr | Coming Soon: Former Rainbow space                                                                                    |

# ADDITIONAL PHOTOS

FOR LEASE | UPTOWN STATION - 99 EGLIN PKWY, FT. WALTON BEACH, FL

| CONTROL TO SERVICE CONTROL OF THE SERVICE CON |                                  |          |                 |                                             |          |
|--------------------------------------------------------------------------------------------------------------------------------------------------------------------------------------------------------------------------------------------------------------------------------------------------------------------------------------------------------------------------------------------------------------------------------------------------------------------------------------------------------------------------------------------------------------------------------------------------------------------------------------------------------------------------------------------------------------------------------------------------------------------------------------------------------------------------------------------------------------------------------------------------------------------------------------------------------------------------------------------------------------------------------------------------------------------------------------------------------------------------------------------------------------------------------------------------------------------------------------------------------------------------------------------------------------------------------------------------------------------------------------------------------------------------------------------------------------------------------------------------------------------------------------------------------------------------------------------------------------------------------------------------------------------------------------------------------------------------------------------------------------------------------------------------------------------------------------------------------------------------------------------------------------------------------------------------------------------------------------------------------------------------------------------------------------------------------------------------------------------------------|----------------------------------|----------|-----------------|---------------------------------------------|----------|
|                                                                                                                                                                                                                                                                                                                                                                                                                                                                                                                                                                                                                                                                                                                                                                                                                                                                                                                                                                                                                                                                                                                                                                                                                                                                                                                                                                                                                                                                                                                                                                                                                                                                                                                                                                                                                                                                                                                                                                                                                                                                                                                                | Ross Dress for                   |          |                 |                                             |          |
| Unit 1                                                                                                                                                                                                                                                                                                                                                                                                                                                                                                                                                                                                                                                                                                                                                                                                                                                                                                                                                                                                                                                                                                                                                                                                                                                                                                                                                                                                                                                                                                                                                                                                                                                                                                                                                                                                                                                                                                                                                                                                                                                                                                                         | Less                             | 25,600SF | Unit 23/24 & 27 | McAlister's Deli                            | 3,950SF  |
| Unit 10                                                                                                                                                                                                                                                                                                                                                                                                                                                                                                                                                                                                                                                                                                                                                                                                                                                                                                                                                                                                                                                                                                                                                                                                                                                                                                                                                                                                                                                                                                                                                                                                                                                                                                                                                                                                                                                                                                                                                                                                                                                                                                                        | AVAILABLE                        | 2,283SF  | Unit 25         | Tuscany Salon                               | 900SF    |
| Unit 11                                                                                                                                                                                                                                                                                                                                                                                                                                                                                                                                                                                                                                                                                                                                                                                                                                                                                                                                                                                                                                                                                                                                                                                                                                                                                                                                                                                                                                                                                                                                                                                                                                                                                                                                                                                                                                                                                                                                                                                                                                                                                                                        | AVAILABLE                        | 1,428SF  | Unit 26         | Car                                         | 1,350SF  |
| Unit 113                                                                                                                                                                                                                                                                                                                                                                                                                                                                                                                                                                                                                                                                                                                                                                                                                                                                                                                                                                                                                                                                                                                                                                                                                                                                                                                                                                                                                                                                                                                                                                                                                                                                                                                                                                                                                                                                                                                                                                                                                                                                                                                       | Total Laundry<br>Services of FWB | 1,044SF  | Unit 28         | Advantage Dental<br>Oral Health<br>Center   | 5,600SF  |
|                                                                                                                                                                                                                                                                                                                                                                                                                                                                                                                                                                                                                                                                                                                                                                                                                                                                                                                                                                                                                                                                                                                                                                                                                                                                                                                                                                                                                                                                                                                                                                                                                                                                                                                                                                                                                                                                                                                                                                                                                                                                                                                                | Five Guys Burgers                |          |                 |                                             |          |
| Unit 115                                                                                                                                                                                                                                                                                                                                                                                                                                                                                                                                                                                                                                                                                                                                                                                                                                                                                                                                                                                                                                                                                                                                                                                                                                                                                                                                                                                                                                                                                                                                                                                                                                                                                                                                                                                                                                                                                                                                                                                                                                                                                                                       | and Fries                        | 2,715SF  | Unit 28A        | Workout Anytime                             | 7,983SF  |
| Unit 115A                                                                                                                                                                                                                                                                                                                                                                                                                                                                                                                                                                                                                                                                                                                                                                                                                                                                                                                                                                                                                                                                                                                                                                                                                                                                                                                                                                                                                                                                                                                                                                                                                                                                                                                                                                                                                                                                                                                                                                                                                                                                                                                      | Quik Ship                        | 856SF    | Unit 32A/33     | Pet Supermarket                             | 8,250SF  |
| Unit 116                                                                                                                                                                                                                                                                                                                                                                                                                                                                                                                                                                                                                                                                                                                                                                                                                                                                                                                                                                                                                                                                                                                                                                                                                                                                                                                                                                                                                                                                                                                                                                                                                                                                                                                                                                                                                                                                                                                                                                                                                                                                                                                       | THP Barber                       | 1,000SF  | Unit 32B        | AVAILABLE<br>Thei Reman                     | 6,000SF  |
| Unit 117                                                                                                                                                                                                                                                                                                                                                                                                                                                                                                                                                                                                                                                                                                                                                                                                                                                                                                                                                                                                                                                                                                                                                                                                                                                                                                                                                                                                                                                                                                                                                                                                                                                                                                                                                                                                                                                                                                                                                                                                                                                                                                                       | Tips & Toes Spa                  | 1,000SF  | Unit 34         | Thai Ramen<br>Restaurant                    | 2,445SF  |
| Unit 118/119                                                                                                                                                                                                                                                                                                                                                                                                                                                                                                                                                                                                                                                                                                                                                                                                                                                                                                                                                                                                                                                                                                                                                                                                                                                                                                                                                                                                                                                                                                                                                                                                                                                                                                                                                                                                                                                                                                                                                                                                                                                                                                                   | AT&T                             | 2,200SF  | Unit 36         | Winn-Dixie<br>The Joint                     | 48,106SF |
| Unit 12                                                                                                                                                                                                                                                                                                                                                                                                                                                                                                                                                                                                                                                                                                                                                                                                                                                                                                                                                                                                                                                                                                                                                                                                                                                                                                                                                                                                                                                                                                                                                                                                                                                                                                                                                                                                                                                                                                                                                                                                                                                                                                                        | AVAILABLE                        | 1,200SF  | Unit 37         | Chiropractic                                | 3,738SF  |
| Unit 120                                                                                                                                                                                                                                                                                                                                                                                                                                                                                                                                                                                                                                                                                                                                                                                                                                                                                                                                                                                                                                                                                                                                                                                                                                                                                                                                                                                                                                                                                                                                                                                                                                                                                                                                                                                                                                                                                                                                                                                                                                                                                                                       | Vapor Planet                     | 1,200SF  | Unit 38/39      | The Craft Bar<br>Buffalo Wild               | 4,889SF  |
| Unit 121                                                                                                                                                                                                                                                                                                                                                                                                                                                                                                                                                                                                                                                                                                                                                                                                                                                                                                                                                                                                                                                                                                                                                                                                                                                                                                                                                                                                                                                                                                                                                                                                                                                                                                                                                                                                                                                                                                                                                                                                                                                                                                                       | Firehouse Subs                   | 1,800SF  | Unit 3A         | Wings                                       | 6,000SF  |
| Unit 122                                                                                                                                                                                                                                                                                                                                                                                                                                                                                                                                                                                                                                                                                                                                                                                                                                                                                                                                                                                                                                                                                                                                                                                                                                                                                                                                                                                                                                                                                                                                                                                                                                                                                                                                                                                                                                                                                                                                                                                                                                                                                                                       | COMING SOON                      | 1,800SF  | Unit 3B         | AVAILABLE                                   | 8,210SF  |
| Unit 124-126                                                                                                                                                                                                                                                                                                                                                                                                                                                                                                                                                                                                                                                                                                                                                                                                                                                                                                                                                                                                                                                                                                                                                                                                                                                                                                                                                                                                                                                                                                                                                                                                                                                                                                                                                                                                                                                                                                                                                                                                                                                                                                                   | Clemenza's at<br>Uptown          | 3,615SF  | Unit 4          | Party City                                  | 11,990SF |
| Unit 13/14                                                                                                                                                                                                                                                                                                                                                                                                                                                                                                                                                                                                                                                                                                                                                                                                                                                                                                                                                                                                                                                                                                                                                                                                                                                                                                                                                                                                                                                                                                                                                                                                                                                                                                                                                                                                                                                                                                                                                                                                                                                                                                                     | Suite Lyfe<br>Maxfit Sports      | 2,400SF  | Unit 42         | Mary's Kitchen                              | 3,264SF  |
| Unit 15/16                                                                                                                                                                                                                                                                                                                                                                                                                                                                                                                                                                                                                                                                                                                                                                                                                                                                                                                                                                                                                                                                                                                                                                                                                                                                                                                                                                                                                                                                                                                                                                                                                                                                                                                                                                                                                                                                                                                                                                                                                                                                                                                     | Nutrition<br>Lumber              | 2,400SF  | Unit 43/45      | West Marine                                 | 14,287SF |
| Unit 17/18 & 22                                                                                                                                                                                                                                                                                                                                                                                                                                                                                                                                                                                                                                                                                                                                                                                                                                                                                                                                                                                                                                                                                                                                                                                                                                                                                                                                                                                                                                                                                                                                                                                                                                                                                                                                                                                                                                                                                                                                                                                                                                                                                                                | Liquidators                      | 8,094SF  | Unit 5A         | AVAILABLE                                   | 2,750SF  |
| Unit 19/20                                                                                                                                                                                                                                                                                                                                                                                                                                                                                                                                                                                                                                                                                                                                                                                                                                                                                                                                                                                                                                                                                                                                                                                                                                                                                                                                                                                                                                                                                                                                                                                                                                                                                                                                                                                                                                                                                                                                                                                                                                                                                                                     | Beautiful Nails                  | 2,400SF  | Unit 5B         | Massage Envy Spa                            | 4,014SF  |
| Unit 1B/1C                                                                                                                                                                                                                                                                                                                                                                                                                                                                                                                                                                                                                                                                                                                                                                                                                                                                                                                                                                                                                                                                                                                                                                                                                                                                                                                                                                                                                                                                                                                                                                                                                                                                                                                                                                                                                                                                                                                                                                                                                                                                                                                     | Ulta Beauty                      | 10,383SF | Unit 6A/6B      | Buddy's Home<br>Furnishings<br>Kim's Korean | 8,170SF  |
| Unit 1D                                                                                                                                                                                                                                                                                                                                                                                                                                                                                                                                                                                                                                                                                                                                                                                                                                                                                                                                                                                                                                                                                                                                                                                                                                                                                                                                                                                                                                                                                                                                                                                                                                                                                                                                                                                                                                                                                                                                                                                                                                                                                                                        | Five Below                       | 10,513SF | Unit 6C/7       | Restaurant                                  | 4,500SF  |
| Unit 2                                                                                                                                                                                                                                                                                                                                                                                                                                                                                                                                                                                                                                                                                                                                                                                                                                                                                                                                                                                                                                                                                                                                                                                                                                                                                                                                                                                                                                                                                                                                                                                                                                                                                                                                                                                                                                                                                                                                                                                                                                                                                                                         | The Anchor<br>Church             | 11,600SF | Unit 8          | The Peach<br>Cobbler Factory                | 2,540SF  |
| Unit 21                                                                                                                                                                                                                                                                                                                                                                                                                                                                                                                                                                                                                                                                                                                                                                                                                                                                                                                                                                                                                                                                                                                                                                                                                                                                                                                                                                                                                                                                                                                                                                                                                                                                                                                                                                                                                                                                                                                                                                                                                                                                                                                        | Cox<br>Communications            | 2,895SF  | Unit 9          | Property<br>Managers Office                 | 1,520SF  |
| Unit 22A                                                                                                                                                                                                                                                                                                                                                                                                                                                                                                                                                                                                                                                                                                                                                                                                                                                                                                                                                                                                                                                                                                                                                                                                                                                                                                                                                                                                                                                                                                                                                                                                                                                                                                                                                                                                                                                                                                                                                                                                                                                                                                                       | AVAILABLE                        | 4,306SF  | Unit 91EG       | Baskin Robbins                              | 1,464SF  |
|                                                                                                                                                                                                                                                                                                                                                                                                                                                                                                                                                                                                                                                                                                                                                                                                                                                                                                                                                                                                                                                                                                                                                                                                                                                                                                                                                                                                                                                                                                                                                                                                                                                                                                                                                                                                                                                                                                                                                                                                                                                                                                                                | Tokyo Chinese &                  |          |                 |                                             |          |
| Unit 22B                                                                                                                                                                                                                                                                                                                                                                                                                                                                                                                                                                                                                                                                                                                                                                                                                                                                                                                                                                                                                                                                                                                                                                                                                                                                                                                                                                                                                                                                                                                                                                                                                                                                                                                                                                                                                                                                                                                                                                                                                                                                                                                       | Japanese Express                 | 1,180SF  | Unit 95EG       | Starbucks                                   | 1,750SF  |
|                                                                                                                                                                                                                                                                                                                                                                                                                                                                                                                                                                                                                                                                                                                                                                                                                                                                                                                                                                                                                                                                                                                                                                                                                                                                                                                                                                                                                                                                                                                                                                                                                                                                                                                                                                                                                                                                                                                                                                                                                                                                                                                                |                                  | 985SF    | 2.11.0020       | J.G. Ducks                                  | 2,75031  |
| Unit 22C                                                                                                                                                                                                                                                                                                                                                                                                                                                                                                                                                                                                                                                                                                                                                                                                                                                                                                                                                                                                                                                                                                                                                                                                                                                                                                                                                                                                                                                                                                                                                                                                                                                                                                                                                                                                                                                                                                                                                                                                                                                                                                                       | Fantastic Sam's                  | 98551    |                 |                                             |          |