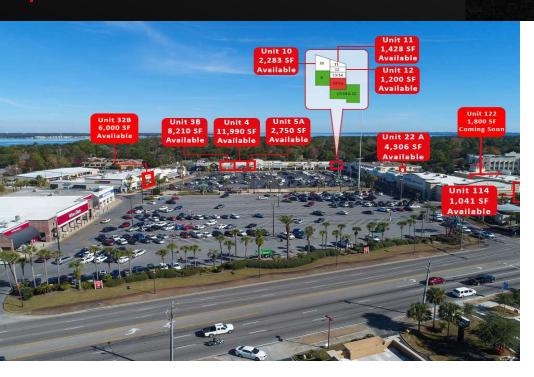

## **AVAILABLE SPACES**

| SUITE           | TENANT    | SIZE (SF)        | LEASE TYPE | LEASE RATE    | DESCRIPTION                                                                                                          |
|-----------------|-----------|------------------|------------|---------------|----------------------------------------------------------------------------------------------------------------------|
| 10              | Available | 2,283 - 7,311 SF | NNN        | \$12.00 SF/yr | 10-14 Can be combined for a total of 7311 SF of storage, office, or shop space                                       |
| 11              | Available | 1,428 - 7,311 SF | NNN        | \$12.00 SF/yr | 10-14 Can be combined for a total of 7311 SF of storage, office, or shop space                                       |
| 12              | Available | 1,200 - 7,311 SF | NNN        | \$12.00 SF/yr | 10-14 Can be combined for a total of 7311 SF of storage, office, or shop space                                       |
| 22A             | Available | 4,306 SF         | NNN        | \$14.00 SF/yr | Retail space available                                                                                               |
| 3B              | Available | 8,210 SF         | NNN        | \$17.00 SF/yr | Tuesday Morning space coming available with 8,210sf. This space can be combined with Unit 4 for a total of 20,200sf. |
| 5A              | Available | 2,750 SF         | NNN        | \$14.00 SF/yr | Retail space available                                                                                               |
| 122 Coming Soon | Available | 1,800 SF         | NNN        | \$23.00 SF/yr | -                                                                                                                    |
| 114             | Available | 1,041 SF         | NNN        | \$29.50 SF/yr | Former Bippy's                                                                                                       |
| 32B             | Available | 6,000 SF         | NNN        | \$18.50 SF/yr | Coming Soon: Former Rainbow space                                                                                    |