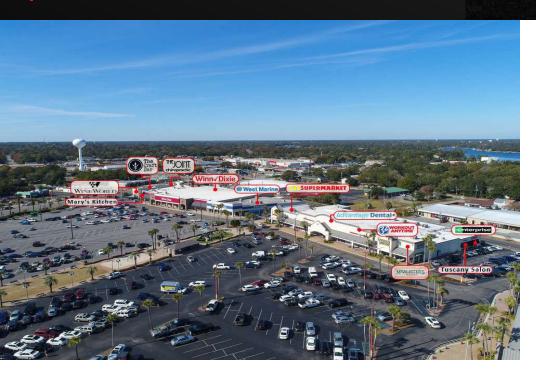

# ADDITIONAL PHOTOS

FOR LEASE | UPTOWN STATION - 99 EGLIN PKWY, FT. WALTON BEACH, FL

| CONTROL TO SERVICE CONTROL OF THE SERVICE CON |                                  |          |                 |                                             |          |
|--------------------------------------------------------------------------------------------------------------------------------------------------------------------------------------------------------------------------------------------------------------------------------------------------------------------------------------------------------------------------------------------------------------------------------------------------------------------------------------------------------------------------------------------------------------------------------------------------------------------------------------------------------------------------------------------------------------------------------------------------------------------------------------------------------------------------------------------------------------------------------------------------------------------------------------------------------------------------------------------------------------------------------------------------------------------------------------------------------------------------------------------------------------------------------------------------------------------------------------------------------------------------------------------------------------------------------------------------------------------------------------------------------------------------------------------------------------------------------------------------------------------------------------------------------------------------------------------------------------------------------------------------------------------------------------------------------------------------------------------------------------------------------------------------------------------------------------------------------------------------------------------------------------------------------------------------------------------------------------------------------------------------------------------------------------------------------------------------------------------------------|----------------------------------|----------|-----------------|---------------------------------------------|----------|
|                                                                                                                                                                                                                                                                                                                                                                                                                                                                                                                                                                                                                                                                                                                                                                                                                                                                                                                                                                                                                                                                                                                                                                                                                                                                                                                                                                                                                                                                                                                                                                                                                                                                                                                                                                                                                                                                                                                                                                                                                                                                                                                                | Ross Dress for                   |          |                 |                                             |          |
| Unit 1                                                                                                                                                                                                                                                                                                                                                                                                                                                                                                                                                                                                                                                                                                                                                                                                                                                                                                                                                                                                                                                                                                                                                                                                                                                                                                                                                                                                                                                                                                                                                                                                                                                                                                                                                                                                                                                                                                                                                                                                                                                                                                                         | Less                             | 25,600SF | Unit 23/24 & 27 | McAlister's Deli                            | 3,950SF  |
| Unit 10                                                                                                                                                                                                                                                                                                                                                                                                                                                                                                                                                                                                                                                                                                                                                                                                                                                                                                                                                                                                                                                                                                                                                                                                                                                                                                                                                                                                                                                                                                                                                                                                                                                                                                                                                                                                                                                                                                                                                                                                                                                                                                                        | AVAILABLE                        | 2,283SF  | Unit 25         | Tuscany Salon                               | 900SF    |
| Unit 11                                                                                                                                                                                                                                                                                                                                                                                                                                                                                                                                                                                                                                                                                                                                                                                                                                                                                                                                                                                                                                                                                                                                                                                                                                                                                                                                                                                                                                                                                                                                                                                                                                                                                                                                                                                                                                                                                                                                                                                                                                                                                                                        | AVAILABLE                        | 1,428SF  | Unit 26         | Car                                         | 1,350SF  |
| Unit 113                                                                                                                                                                                                                                                                                                                                                                                                                                                                                                                                                                                                                                                                                                                                                                                                                                                                                                                                                                                                                                                                                                                                                                                                                                                                                                                                                                                                                                                                                                                                                                                                                                                                                                                                                                                                                                                                                                                                                                                                                                                                                                                       | Total Laundry<br>Services of FWB | 1,044SF  | Unit 28         | Advantage Dental<br>Oral Health<br>Center   | 5,600SF  |
|                                                                                                                                                                                                                                                                                                                                                                                                                                                                                                                                                                                                                                                                                                                                                                                                                                                                                                                                                                                                                                                                                                                                                                                                                                                                                                                                                                                                                                                                                                                                                                                                                                                                                                                                                                                                                                                                                                                                                                                                                                                                                                                                | Five Guys Burgers                |          |                 |                                             |          |
| Unit 115                                                                                                                                                                                                                                                                                                                                                                                                                                                                                                                                                                                                                                                                                                                                                                                                                                                                                                                                                                                                                                                                                                                                                                                                                                                                                                                                                                                                                                                                                                                                                                                                                                                                                                                                                                                                                                                                                                                                                                                                                                                                                                                       | and Fries                        | 2,715SF  | Unit 28A        | Workout Anytime                             | 7,983SF  |
| Unit 115A                                                                                                                                                                                                                                                                                                                                                                                                                                                                                                                                                                                                                                                                                                                                                                                                                                                                                                                                                                                                                                                                                                                                                                                                                                                                                                                                                                                                                                                                                                                                                                                                                                                                                                                                                                                                                                                                                                                                                                                                                                                                                                                      | Quik Ship                        | 856SF    | Unit 32A/33     | Pet Supermarket                             | 8,250SF  |
| Unit 116                                                                                                                                                                                                                                                                                                                                                                                                                                                                                                                                                                                                                                                                                                                                                                                                                                                                                                                                                                                                                                                                                                                                                                                                                                                                                                                                                                                                                                                                                                                                                                                                                                                                                                                                                                                                                                                                                                                                                                                                                                                                                                                       | THP Barber                       | 1,000SF  | Unit 32B        | AVAILABLE<br>Thei Reman                     | 6,000SF  |
| Unit 117                                                                                                                                                                                                                                                                                                                                                                                                                                                                                                                                                                                                                                                                                                                                                                                                                                                                                                                                                                                                                                                                                                                                                                                                                                                                                                                                                                                                                                                                                                                                                                                                                                                                                                                                                                                                                                                                                                                                                                                                                                                                                                                       | Tips & Toes Spa                  | 1,000SF  | Unit 34         | Thai Ramen<br>Restaurant                    | 2,445SF  |
| Unit 118/119                                                                                                                                                                                                                                                                                                                                                                                                                                                                                                                                                                                                                                                                                                                                                                                                                                                                                                                                                                                                                                                                                                                                                                                                                                                                                                                                                                                                                                                                                                                                                                                                                                                                                                                                                                                                                                                                                                                                                                                                                                                                                                                   | AT&T                             | 2,200SF  | Unit 36         | Winn-Dixie<br>The Joint                     | 48,106SF |
| Unit 12                                                                                                                                                                                                                                                                                                                                                                                                                                                                                                                                                                                                                                                                                                                                                                                                                                                                                                                                                                                                                                                                                                                                                                                                                                                                                                                                                                                                                                                                                                                                                                                                                                                                                                                                                                                                                                                                                                                                                                                                                                                                                                                        | AVAILABLE                        | 1,200SF  | Unit 37         | Chiropractic                                | 3,738SF  |
| Unit 120                                                                                                                                                                                                                                                                                                                                                                                                                                                                                                                                                                                                                                                                                                                                                                                                                                                                                                                                                                                                                                                                                                                                                                                                                                                                                                                                                                                                                                                                                                                                                                                                                                                                                                                                                                                                                                                                                                                                                                                                                                                                                                                       | Vapor Planet                     | 1,200SF  | Unit 38/39      | The Craft Bar<br>Buffalo Wild               | 4,889SF  |
| Unit 121                                                                                                                                                                                                                                                                                                                                                                                                                                                                                                                                                                                                                                                                                                                                                                                                                                                                                                                                                                                                                                                                                                                                                                                                                                                                                                                                                                                                                                                                                                                                                                                                                                                                                                                                                                                                                                                                                                                                                                                                                                                                                                                       | Firehouse Subs                   | 1,800SF  | Unit 3A         | Wings                                       | 6,000SF  |
| Unit 122                                                                                                                                                                                                                                                                                                                                                                                                                                                                                                                                                                                                                                                                                                                                                                                                                                                                                                                                                                                                                                                                                                                                                                                                                                                                                                                                                                                                                                                                                                                                                                                                                                                                                                                                                                                                                                                                                                                                                                                                                                                                                                                       | COMING SOON                      | 1,800SF  | Unit 3B         | AVAILABLE                                   | 8,210SF  |
| Unit 124-126                                                                                                                                                                                                                                                                                                                                                                                                                                                                                                                                                                                                                                                                                                                                                                                                                                                                                                                                                                                                                                                                                                                                                                                                                                                                                                                                                                                                                                                                                                                                                                                                                                                                                                                                                                                                                                                                                                                                                                                                                                                                                                                   | Clemenza's at<br>Uptown          | 3,615SF  | Unit 4          | Party City                                  | 11,990SF |
| Unit 13/14                                                                                                                                                                                                                                                                                                                                                                                                                                                                                                                                                                                                                                                                                                                                                                                                                                                                                                                                                                                                                                                                                                                                                                                                                                                                                                                                                                                                                                                                                                                                                                                                                                                                                                                                                                                                                                                                                                                                                                                                                                                                                                                     | Suite Lyfe<br>Maxfit Sports      | 2,400SF  | Unit 42         | Mary's Kitchen                              | 3,264SF  |
| Unit 15/16                                                                                                                                                                                                                                                                                                                                                                                                                                                                                                                                                                                                                                                                                                                                                                                                                                                                                                                                                                                                                                                                                                                                                                                                                                                                                                                                                                                                                                                                                                                                                                                                                                                                                                                                                                                                                                                                                                                                                                                                                                                                                                                     | Nutrition<br>Lumber              | 2,400SF  | Unit 43/45      | West Marine                                 | 14,287SF |
| Unit 17/18 & 22                                                                                                                                                                                                                                                                                                                                                                                                                                                                                                                                                                                                                                                                                                                                                                                                                                                                                                                                                                                                                                                                                                                                                                                                                                                                                                                                                                                                                                                                                                                                                                                                                                                                                                                                                                                                                                                                                                                                                                                                                                                                                                                | Liquidators                      | 8,094SF  | Unit 5A         | AVAILABLE                                   | 2,750SF  |
| Unit 19/20                                                                                                                                                                                                                                                                                                                                                                                                                                                                                                                                                                                                                                                                                                                                                                                                                                                                                                                                                                                                                                                                                                                                                                                                                                                                                                                                                                                                                                                                                                                                                                                                                                                                                                                                                                                                                                                                                                                                                                                                                                                                                                                     | Beautiful Nails                  | 2,400SF  | Unit 5B         | Massage Envy Spa                            | 4,014SF  |
| Unit 1B/1C                                                                                                                                                                                                                                                                                                                                                                                                                                                                                                                                                                                                                                                                                                                                                                                                                                                                                                                                                                                                                                                                                                                                                                                                                                                                                                                                                                                                                                                                                                                                                                                                                                                                                                                                                                                                                                                                                                                                                                                                                                                                                                                     | Ulta Beauty                      | 10,383SF | Unit 6A/6B      | Buddy's Home<br>Furnishings<br>Kim's Korean | 8,170SF  |
| Unit 1D                                                                                                                                                                                                                                                                                                                                                                                                                                                                                                                                                                                                                                                                                                                                                                                                                                                                                                                                                                                                                                                                                                                                                                                                                                                                                                                                                                                                                                                                                                                                                                                                                                                                                                                                                                                                                                                                                                                                                                                                                                                                                                                        | Five Below                       | 10,513SF | Unit 6C/7       | Restaurant                                  | 4,500SF  |
| Unit 2                                                                                                                                                                                                                                                                                                                                                                                                                                                                                                                                                                                                                                                                                                                                                                                                                                                                                                                                                                                                                                                                                                                                                                                                                                                                                                                                                                                                                                                                                                                                                                                                                                                                                                                                                                                                                                                                                                                                                                                                                                                                                                                         | The Anchor<br>Church             | 11,600SF | Unit 8          | The Peach<br>Cobbler Factory                | 2,540SF  |
| Unit 21                                                                                                                                                                                                                                                                                                                                                                                                                                                                                                                                                                                                                                                                                                                                                                                                                                                                                                                                                                                                                                                                                                                                                                                                                                                                                                                                                                                                                                                                                                                                                                                                                                                                                                                                                                                                                                                                                                                                                                                                                                                                                                                        | Cox<br>Communications            | 2,895SF  | Unit 9          | Property<br>Managers Office                 | 1,520SF  |
| Unit 22A                                                                                                                                                                                                                                                                                                                                                                                                                                                                                                                                                                                                                                                                                                                                                                                                                                                                                                                                                                                                                                                                                                                                                                                                                                                                                                                                                                                                                                                                                                                                                                                                                                                                                                                                                                                                                                                                                                                                                                                                                                                                                                                       | AVAILABLE                        | 4,306SF  | Unit 91EG       | Baskin Robbins                              | 1,464SF  |
|                                                                                                                                                                                                                                                                                                                                                                                                                                                                                                                                                                                                                                                                                                                                                                                                                                                                                                                                                                                                                                                                                                                                                                                                                                                                                                                                                                                                                                                                                                                                                                                                                                                                                                                                                                                                                                                                                                                                                                                                                                                                                                                                | Tokyo Chinese &                  |          |                 |                                             |          |
| Unit 22B                                                                                                                                                                                                                                                                                                                                                                                                                                                                                                                                                                                                                                                                                                                                                                                                                                                                                                                                                                                                                                                                                                                                                                                                                                                                                                                                                                                                                                                                                                                                                                                                                                                                                                                                                                                                                                                                                                                                                                                                                                                                                                                       | Japanese Express                 | 1,180SF  | Unit 95EG       | Starbucks                                   | 1,750SF  |
|                                                                                                                                                                                                                                                                                                                                                                                                                                                                                                                                                                                                                                                                                                                                                                                                                                                                                                                                                                                                                                                                                                                                                                                                                                                                                                                                                                                                                                                                                                                                                                                                                                                                                                                                                                                                                                                                                                                                                                                                                                                                                                                                |                                  | 985SF    | 2.11.0020       | J.G. Ducks                                  | 2,75031  |
| Unit 22C                                                                                                                                                                                                                                                                                                                                                                                                                                                                                                                                                                                                                                                                                                                                                                                                                                                                                                                                                                                                                                                                                                                                                                                                                                                                                                                                                                                                                                                                                                                                                                                                                                                                                                                                                                                                                                                                                                                                                                                                                                                                                                                       | Fantastic Sam's                  | 98551    |                 |                                             |          |